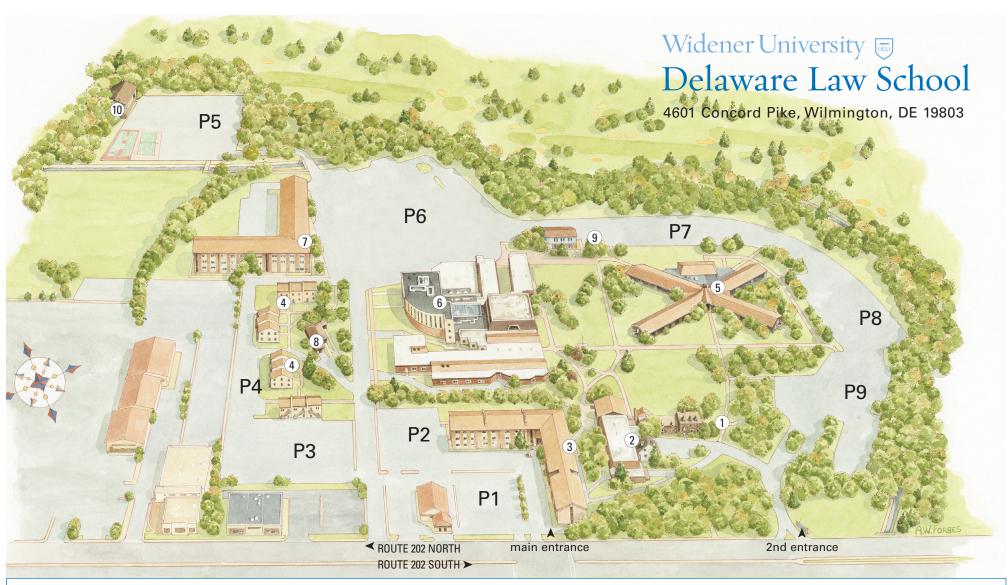

- I Geesey House
- 2 Barristers' Club (Dining)
- 3 Concord Residence Hall Campus Safety Student Housing
- 4 Townhouses Student Housing

- 5 Polishook Hall Classrooms Graduate, International, Compliance, and Legal Studies Office
- 6 Main Law Building Admissions Office Bursar's Office Career Development Office Classrooms Computer Lab

Copy Center
Crown Court Café
Dean's Office
Faculty Offices
Family Health Law & Policy Institute
Financial Aid Office
Global Environmental and
Natural Resources Law Institute
Institute of Delaware Corporate
and Business Law
Law Clinics
Law Reviews

- Library/Legal Information Center
  Mailroom
  Moot Court Honor Society
  Moe Levine Trial Advocacy Society
  Ruby R. Vale Moot Courtroom
  Office of Student Affairs
  Public Interest Resource Center
  Registrar's Office
  Student Bar Association
  Taishoff Advocacy, Technology, and
  Public Service Institute
- 7 Shipley Residence Hall Student Housing Fitness Room
- 8 Passmore House Campus Services (Housing Office)
- 9 Auxiliary Building
- 10 Maintenance Building
- P Parking